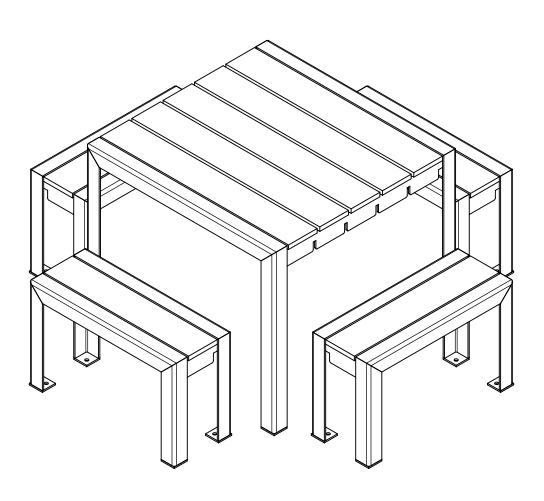

TITLE WYNNE TABLE & BENCHES

WN6-1241

PRODUCT NO.

\*Available in powder coat and DuraCoat finishes

PRODUCT NO.

WN6-1241

PF: 402/421-9464 | WEBSITE: www.sitescapesonline.com FX: 402/421-9479 | E-MAIL: info@sitescapesonline.com

**WYNNE** TITLE TABLE & BENCHES

\*Available in powder coat and DuraCoat finishes