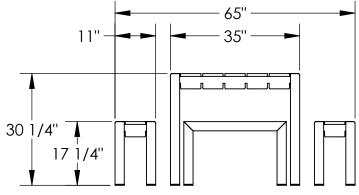

TITLE WYNNE TABLE & BENCHES

WN6-1241

PRODUCT NO.

\*Available in powder coat and DuraCoat finishes

PRODUCT NO.

WN6-1241

PF: 402/421-9464 | WEBSITE: www.sitescapesonline.com FX: 402/421-9479 | E-MAIL: info@sitescapesonline.com

**WYNNE** TITLE TABLE & BENCHES

\*Available in powder coat and DuraCoat finishes