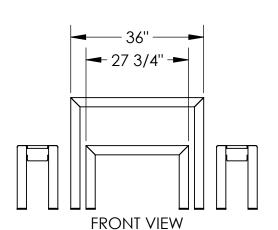

TITLE WYNNE TABLE & BENCHES

WN6-1241

PRODUCT NO.

\*Available in powder coat and DuraCoat finishes

PRODUCT NO.

WN6-1241

PF: 402/421-9464 | WEBSITE: www.sitescapesonline.com FX: 402/421-9479 | E-MAIL: info@sitescapesonline.com

**WYNNE** TITLE TABLE & BENCHES

\*Available in powder coat and DuraCoat finishes