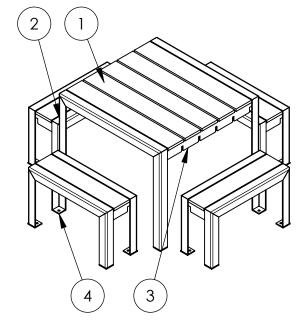

## MATERIALS LIST:

- (1) Table/Bench Slats 1" x 6" Nominal Ipe Wood

- (2) Frame 2 1/2" x 1/4" Steel Angle
  (3) Support Plates 1/4" Steel Plate
  (4) Surface Plates 1/4" Stainless Steel Plate

RIGHT SIDE VIEW